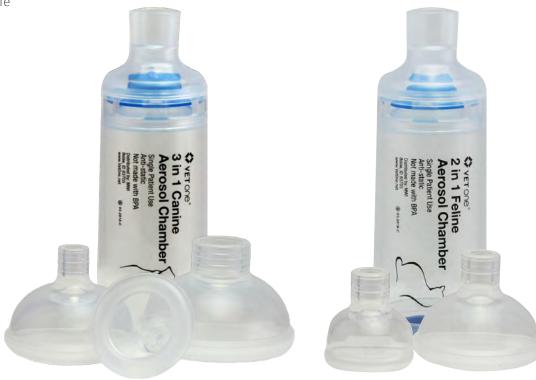

## Canine and Feline

VetOne® Canine/Feline Aerosol Chamber is designed to deliver medication into the lungs enabling owners and trainers to take better control of their animals' asthma. Cross Valve Technology $^{\text{TM}}$  allows animals to easily breathe out through the chamber. One way flow prevents exhaled air from going into the spacer.

| ITEM#  | DESCRIPTION                           | SIZE                                               |
|--------|---------------------------------------|----------------------------------------------------|
| 520200 | 3 in 1 Canine Aerosol Chamber Inhaler | Each/small, medium and large canine masks included |
| 520201 | 2 in 1 Feline Aerosol Chamber Inhaler | Each/small and medium feline masks included        |